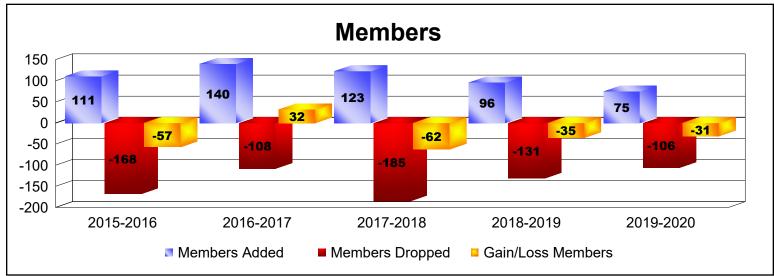

District 33 A

As of June 2020 Cumulative

| Year      | New<br>Clubs | Dropped<br>Clubs | Gain/<br>Loss<br>Clubs | New<br>Members | Charter<br>Members | Reinstate<br>Members | Transfer<br>Members | Total<br>Member<br>Added | Total<br>Members<br>Dropped | Gain/<br>Loss<br>Members |
|-----------|--------------|------------------|------------------------|----------------|--------------------|----------------------|---------------------|--------------------------|-----------------------------|--------------------------|
| 2015-2016 | 0            | -2               | -2                     | 101            | 2                  | 2                    | 6                   | 111                      | -168                        | -57                      |
| 2016-2017 | 1            | 0                | 1                      | 113            | 24                 | 1                    | 2                   | 140                      | -108                        | 32                       |
| 2017-2018 | 0            | 0                | 0                      | 113            | 0                  | 6                    | 4                   | 123                      | -185                        | -62                      |
| 2018-2019 | 0            | -2               | -2                     | 87             | 1                  | 5                    | 3                   | 96                       | -131                        | -35                      |
| 2019-2020 | 0            | -1               | -1                     | 72             | 0                  | 1                    | 2                   | 75                       | -106                        | -31                      |
| Average   | 0            | -1               | -1                     | 97             | 5                  | 3                    | 3                   | 109                      | -140                        | -31                      |