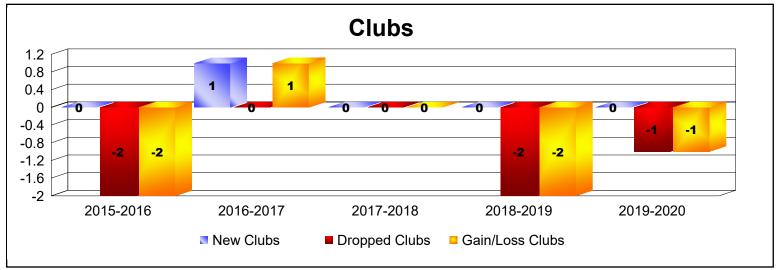

District 33 A

As of June 2020 Cumulative

| Year      | New<br>Clubs | Dropped<br>Clubs | Gain/<br>Loss<br>Clubs | New<br>Members | Charter<br>Members | Reinstate<br>Members | Transfer<br>Members | Total<br>Member<br>Added | Total<br>Members<br>Dropped | Gain/<br>Loss<br>Members |
|-----------|--------------|------------------|------------------------|----------------|--------------------|----------------------|---------------------|--------------------------|-----------------------------|--------------------------|
| 2015-2016 | 0            | -2               | -2                     | 101            | 2                  | 2                    | 6                   | 111                      | -168                        | -57                      |
| 2016-2017 | 1            | 0                | 1                      | 113            | 24                 | 1                    | 2                   | 140                      | -108                        | 32                       |
| 2017-2018 | 0            | 0                | 0                      | 113            | 0                  | 6                    | 4                   | 123                      | -185                        | -62                      |
| 2018-2019 | 0            | -2               | -2                     | 87             | 1                  | 5                    | 3                   | 96                       | -131                        | -35                      |
| 2019-2020 | 0            | -1               | -1                     | 72             | 0                  | 1                    | 2                   | 75                       | -106                        | -31                      |
| Average   | 0            | -1               | -1                     | 97             | 5                  | 3                    | 3                   | 109                      | -140                        | -31                      |